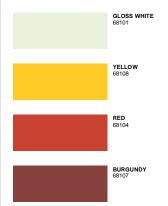

## Plastic Paint

- Renew and decorate common household plastics.
- For rigid plastic surfaces.
- Bonds to PVC, polypropylene and casting resin.
- Interior and Exterior Use.
- Available at Lowes U.S. and Canada stores.

Valspar Plastic paint can be used to paint outdoor chairs and tables, and plastic play and storage equipment to refresh or change the color. Can also be used on interior surfaces Plastic Paint Primer is not necessary. Not for use on soft vinyl, vinyl fabric or infant toys.

Product images represent American product packaging.

## Color chart







## Application tips

Drying time

Allow to dry fully overnight before use.

Coverage

Approximately \_\_\_ square feet (Coverage varies by color and application) Suitable materials

PVC, Polypropylene and casting resin.

## How to

Read all directions before beginning. Use only in well ventilated areas. Ensure surface is clean and dry. Apply 2 light coats, allowing 5-10 minutes between coats. Before applying, spray on an inconspicuous area to ensure compatibility and suitability.